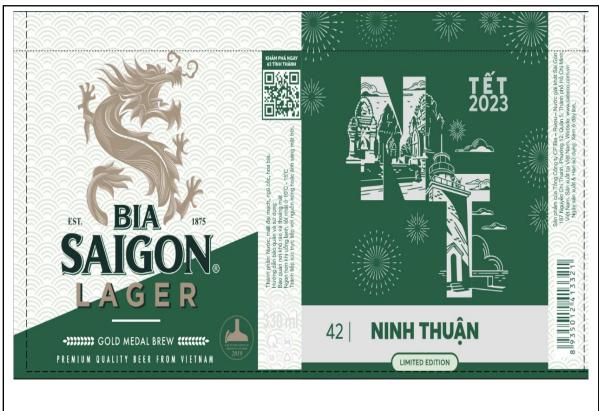

#### **SPREAD OF CAN**

# PRODUCT LABEL SHOWED ON THE PACKAGING BIA SAIGON LAGER